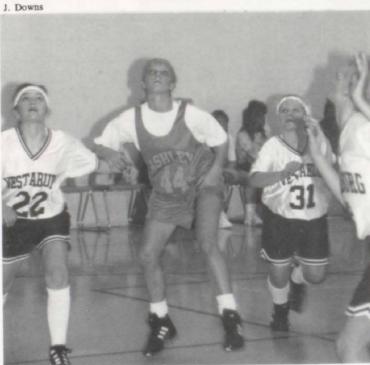

IT'S A JUNGLE OUT THERE! Eighth grader Luann Cermak struggles for the jump ball with a Vestaburg player. "We have to use everything we've. got, because we have such a limited number of players," commented Luann.